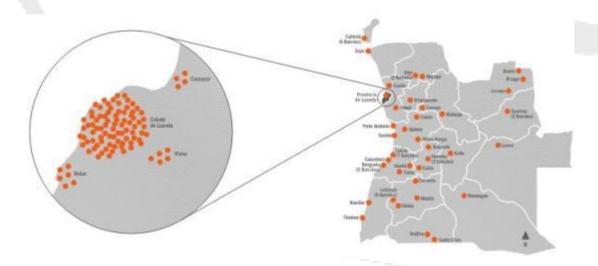

## ... COVERING THE ENTIRE ANGOLAN TERRITORY

- **97** Branches and Banking Counters
- **12** Corporate Centers
- 6 Investment Centers

- 77 OTHER PROVINCES
- **Branches and Banking Counters**
- 4 Corporate Centers
- 4 Investment Centers