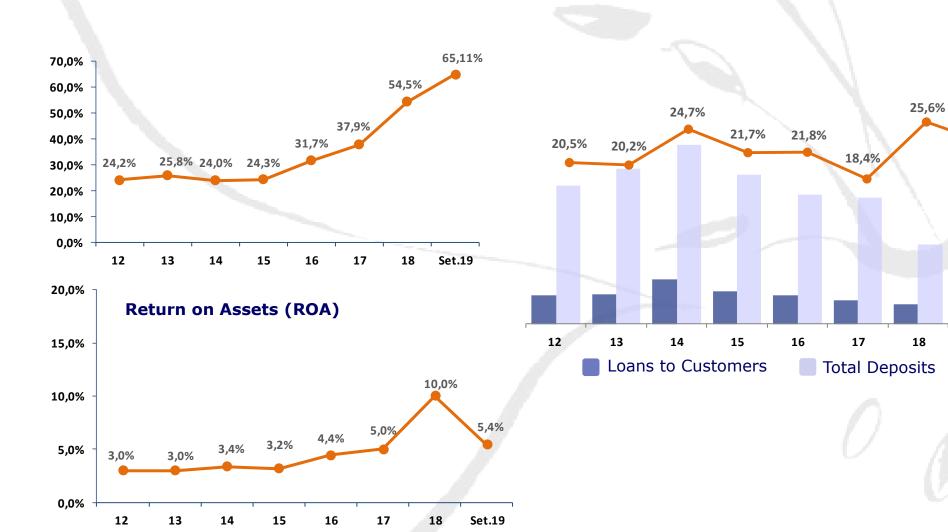

### **SOLID ORGANIZATIONAL GROWTH**

### **Regulatory Capital Adequacy Ratio**

22,98%

Set.19