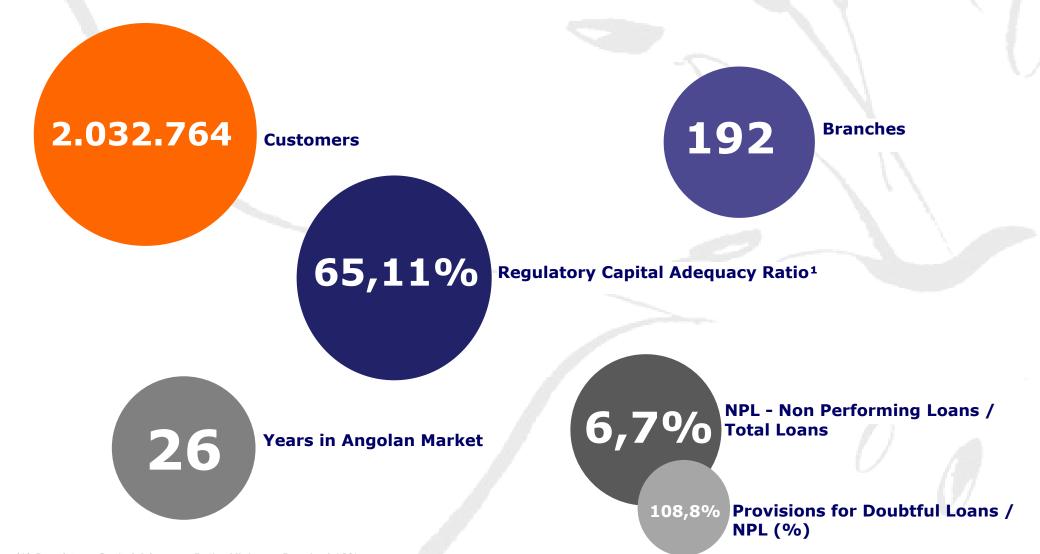

### **Employees**

#### **Customers**

### **Regulatory Capital Adequacy Ratio**

22,98%

Set.19