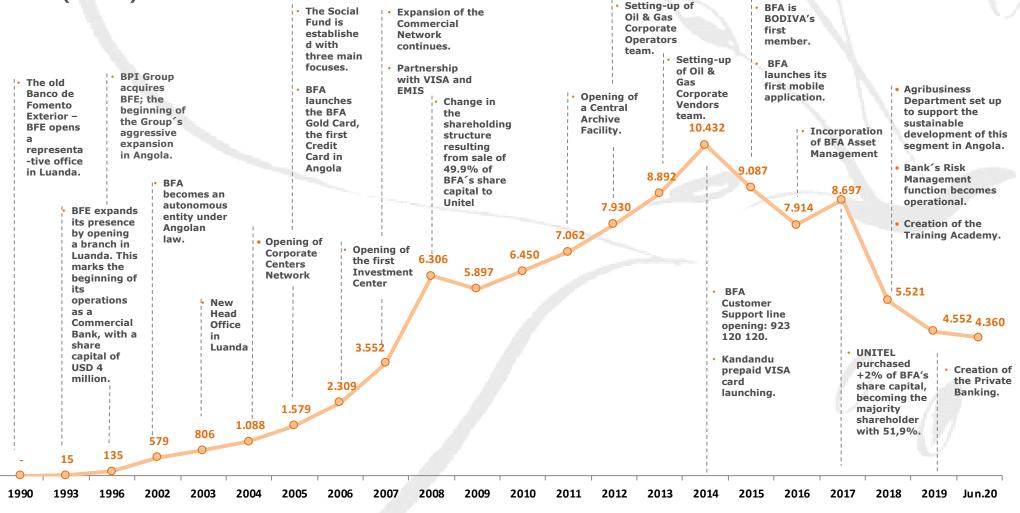

## **BFA – EVOLVES WITH ANGOLA**

### **Evolving with Angola for the last 26 years**