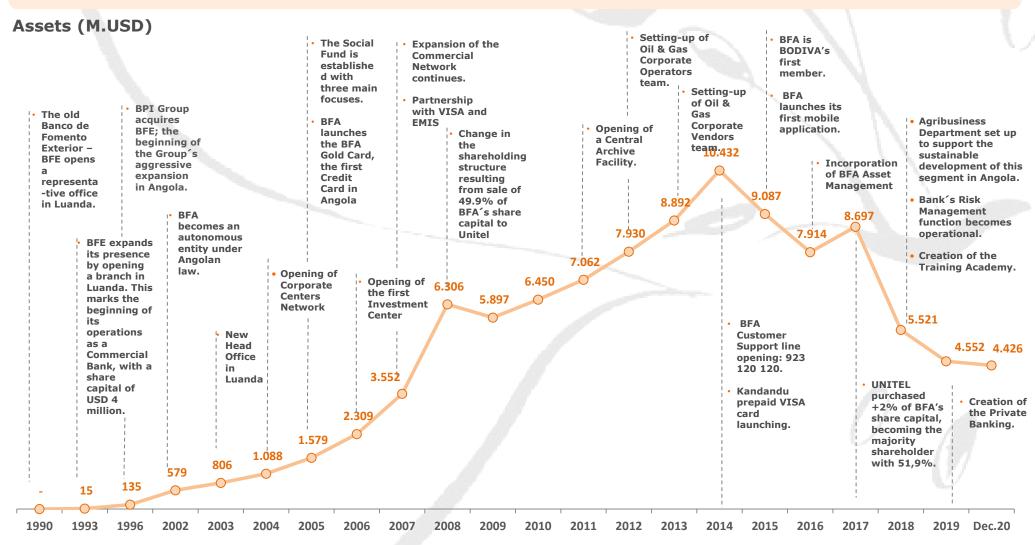

### **BFA - BANCO DE FOMENTO ANGOLA**







### **BFA – EVOLVES WITH ANGOLA**

### **Evolving with Angola for the last 27 years**





# **SOLID ORGANIZATIONAL GROWTH**







## **SOLID ORGANIZATIONAL GROWTH**

#### **Total Assets**

### **Shareholders' Equity and Equivalents**





#### **Net Profit**





### **SOLID ORGANIZATIONAL GROWTH**





#### **Loan-to-Deposit Ratio**



#### **Return on Assets (ROA)**



#### **Return on Equity (ROE)**



Notes: In 2011, Regulatory Solvency Ratio has incorporated the Capital for Exchange Risk (CFXR) Information for December 2020



# **HUMAN RESOURCES: YOUNG AND QUALIFIED**











# A WIDE AND SEGMENTED NETWORK...











### .AND MULTICHANEL...



Debit Cards<sup>1</sup> (1st place MS)



ATM (3rd place MS)



**IPS Visa Cards: Credit and Prepaid** Cards<sup>2</sup> (1st place MS)





POS (2nd place MS)

- (1) Considering the total of valid Cards for December 31st