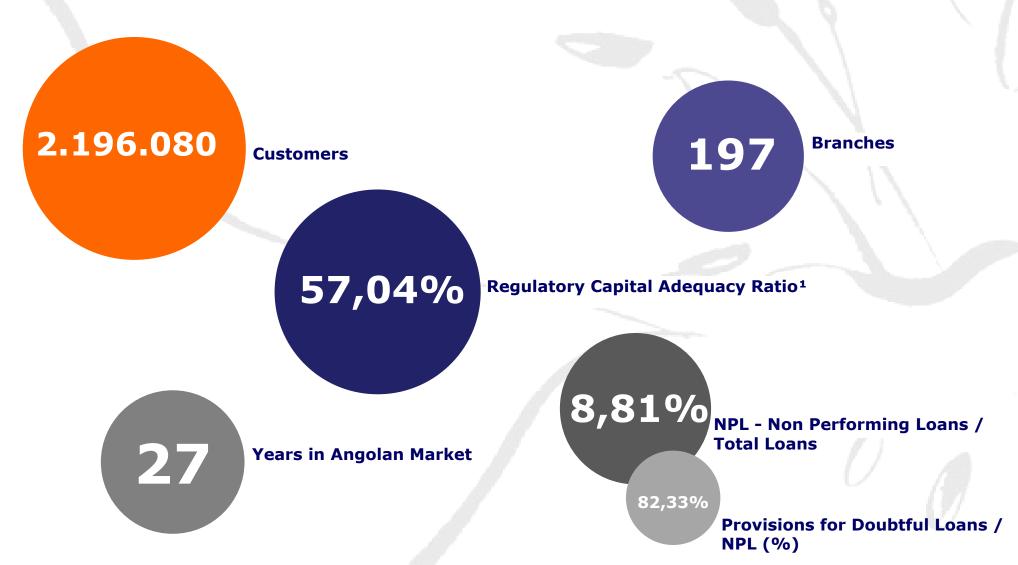

### **BFA - BANCO DE FOMENTO ANGOLA**







### **BFA – EVOLVES WITH ANGOLA**

### **Evolving with Angola for the last 27 years**





# **SOLID ORGANIZATIONAL GROWTH**







## **SOLID ORGANIZATIONAL GROWTH**

#### **Total Assets**

### **Shareholders' Equity and Equivalents**





#### **Net Profit**





### **SOLID ORGANIZATIONAL GROWTH**





#### **Loan-to-Deposit Ratio**



#### **Return on Assets (ROA)**



#### **Return on Equity (ROE)**



Notes: In 2011, Regulatory Solvency Ratio has incorporated the Capital for Exchange Risk (CFXR) Information for December 2020



# **HUMAN RESOURCES: YOUNG AND QUALIFIED**











# A WIDE AND SEGMENTED NETWORK...











### .AND MULTICHANEL...



Debit Cards<sup>1</sup> (1st place MS)



ATM (3rd place MS)



**IPS Visa Cards: Credit and Prepaid** Cards<sup>2</sup> (1st pl