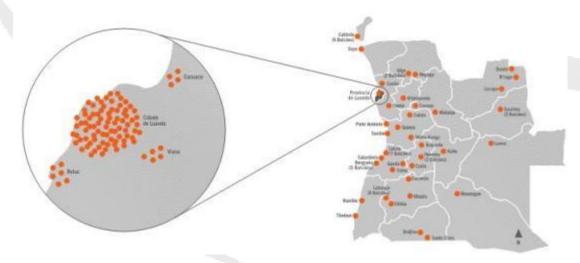

# A WIDE AND SEGMENTED NETWORK...

# ...COVERING THE ENTIRE NATIONAL TERRITORY

- 120 LUANDA
- Branches and Banking Counters
- **9** Corporate Centers
- Large Busines Centers
- **Investment Centers**
- Private Banking Center

- 77 OTHER PROVINCES
- **69** Branches and Banking Counters
- 4 Corporate Centers
- 4 Investment Centers