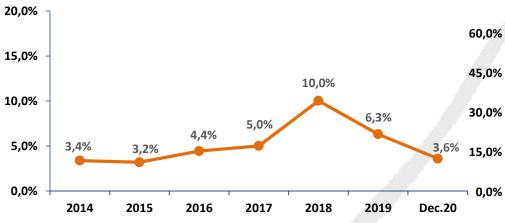

### **BFA - BANCO DE FOMENTO ANGOLA**







### **BFA – EVOLVES WITH ANGOLA**

### **Evolving with Angola for the last 27 years**





# **SOLID ORGANIZATIONAL GROWTH**







## **SOLID ORGANIZATIONAL GROWTH**

#### **Total Assets**

### **Shareholders' Equity and Equivalents**





#### **Net Profit**





### **SOLID ORGANIZATIONAL GROWTH**





#### **Loan-to-Deposit Ratio**



#### **Return on Assets (ROA)**



#### **Return on Equity (ROE)**



Notes: In 2011, Regulatory Solvency Ratio has incorporated the Capital for Exchange Risk (CFXR) Information for December 2020



# **HUMAN RESOURCES: YOUNG AND QUALIFIED**











# A WIDE AND SEGMENTED NETWORK...











### .AND MULTICHANEL...



Debit Cards<sup>1</sup> (1st place MS)



ATM (3rd place MS)



**IPS Visa Cards: Credit and Prepaid** Cards<sup>2</sup> (1st place MS)





POS (2nd place MS)

- (1) Considering the total of valid Cards for December 31st 2020. Source: EMIS
- (2) Considering the total of SPI Visa Cards for December 31st 2020. Source: EMIS



# ...COVERING THE ENTIRE NATIONAL TERRITORY



- 120 LUANDA
- Branches and Banking Counters
- **9** Corporate Centers
- Large Busines Centers
- **Investment Centers**
- Private Bank