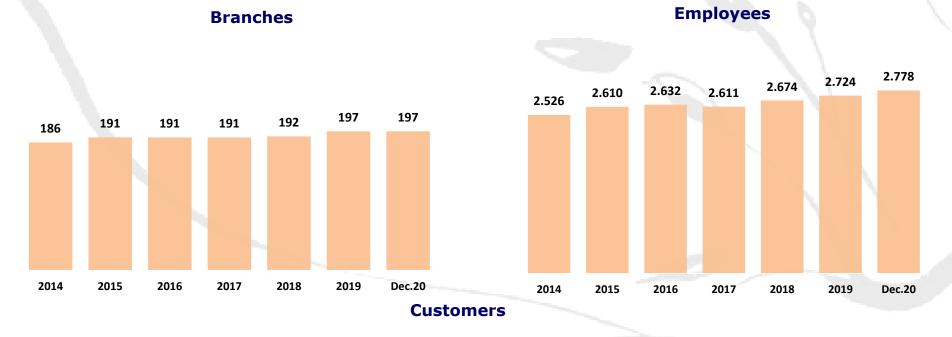

### **BFA - BANCO DE FOMENTO ANGOLA**







### **BFA – EVOLVES WITH ANGOLA**

### **Evolving with Angola for the last 27 years**





# **SOLID ORGANIZATIONAL GROWTH**







## **SOLID ORGANIZATIONAL GROWTH**

#### **Total Assets**

### **Shareholders' Equity and Equivalents**





#### **Net Profit**





### **SOLID ORGANIZATIONAL GROWTH**





#### **Loan-to-Deposit Ratio**



#### **Return on Assets (ROA)**



#### **Return on Equity (ROE)**



Notes: In 2011, Regulatory Solvency Ratio has incorporated the Capital for Exchange Risk (CFXR) Information for December 2020



# **HUMAN RESOURCES: YOUNG AND QUALIFIED**











# A WIDE AND SEGMENTED NETWORK...











### .AND MULTICHANEL...



Debit Cards<sup>1</sup> (1st place MS)



ATM (3rd place MS)



**IPS Visa Cards: Credit and Prepaid** Cards<sup>2</sup> (1st place MS)





POS (2nd place MS)

- (1) Considering the total of valid Cards for December 31st 2020. Source: EMIS
- (2) Considering t